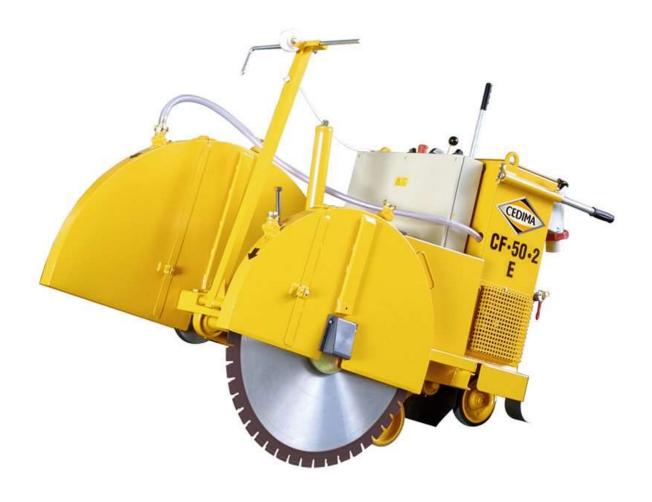

## **OVERVIEW 22kW Floor Saw**

Max. cutting depth 500 mm

Motor output: 15/22 kW (switchable)

hinged blade guard for cuts directly to the wall and edges

## **DESCRIPTION**

- hinged blade guard for cuts directly to the wall and edges
- amperage switchable between 32 and 63 A
- drive of cutting shaft to be operated sep. for displacing the machine on the job site
- saw blade mounting right or left
- supply of cooling water via blade guard
- adjustable rear axle for an optimal straight cut
- lifting of saw blade in case of emergency by hydraulic manual pump
- scope of delivery: 2 blade guards (Ø 800 mm and 1200 mm)
- assembly set for water pump available

## **SPECIFICATION**

| max. cutting depth (mm) | 500 |
|-------------------------|-----|
| bore hole (mm)          | 35  |

| blade to                     | 1200               |
|------------------------------|--------------------|
| blade of                     | 800                |
| motor output (kW)            | 15/ 22 switchable  |
| feed                         | hydrostatic        |
| protection class             | IP54               |
| max. mounting width (mm)     | 5                  |
| saw blade mounting (lateral) | right or left      |
| cutting depth adjustment     | electro-hydraulics |
| length (mm)                  | 1700               |
| width (mm)                   | 750                |
| height (mm)                  | 1200               |
| weight (kg)                  | 580                |
| amperage (A)                 | 32/63 switchable   |
| voltage (V/Hz)               | 400/50             |