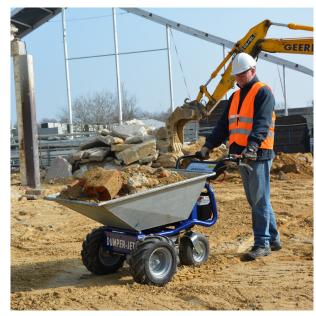

# DUMPER JET

CERTIFIED

500 кв **2,5** м (1.102 LB)

(98,4")

DUMPER JET is a professional electric wheelbarrow designed to work with loads up to 500 kg / 1102 lbs.

It gives the user confidence, increasing the handiness in the manoeuvre operations and is ideal to cover daily operations.