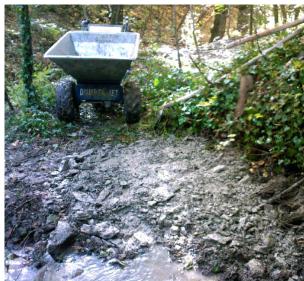

# DUMPER JET

CERTIFIED

500 кв **2,5** м (1.102 LB)

(98,4")

DUMPER JET is a professional electric wheelbarrow designed to work with loads up to 500 kg / 1102 lbs.

It gives the user confidence, increasing the handiness in the manoeuvre operations and is ideal to cover daily operations.

The semi-automatic tilting of the skip is helped by an electronic system that controls the forwarding or the backing speed guided by a knob accelerator, making the discharge secure and practical even in closed environments, respecting the anti pollution normative for the noise and exhaust fumes emission.