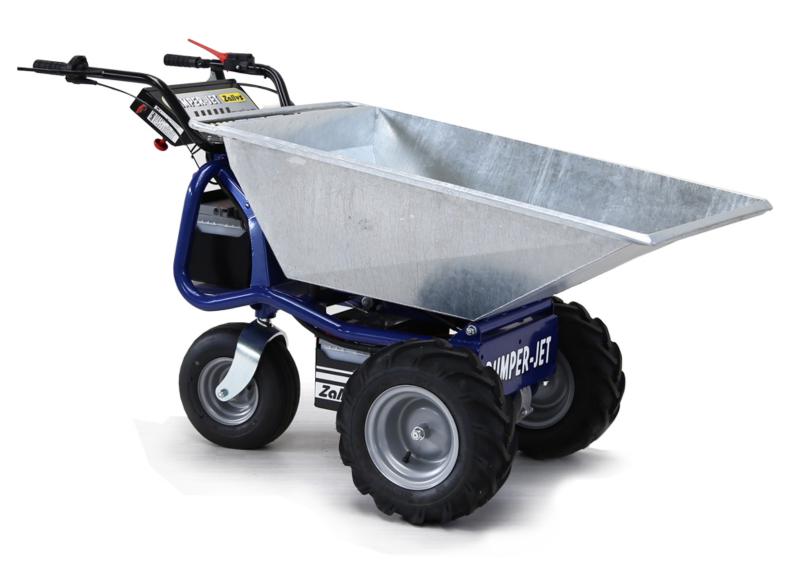

# DUMPER JET

CERTIFIED

500 кв **2,5** м (1.102 LB)

(98,4")

DUMPER JET is a professional electric wheelbarrow designed to work with loads up to 500 kg / 1102 lbs.

It gives the user confidence, increasing the handiness in the manoeuvre operations and is ideal to cover daily operations.

The semi-automatic tilting of the skip is helped by an electronic system that controls the forwarding or the backing speed guided by a knob accelerator, making the discharge secure and practical even in closed environments, respecting the anti pollution normative for the noise and exhaust fumes emission.

The tilting system of the Dumper gives the possibility to equip and change rapidly different types of accessories, depending on the expected use.

Our electric vehicles are not only CE certified but, more than 80% of the range is covered by the UL certification, which guarantees its suitability to the standards applicable in relation to potential risk of fire, electric shock and mechanical hazards.