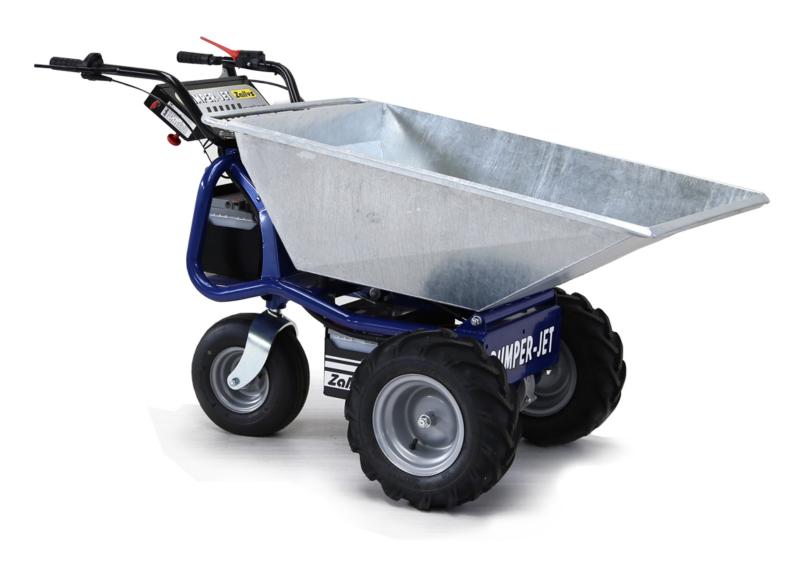

# DUMPER JET

CERTIFIED

500 кв **2,5** м (1.102 LB)

(98,4")

DUMPER JET is a professional electric wheelbarrow designed to work with loads up to 500 kg / 1102 lbs.

It gives the user confidence, increasing the handiness in the manoeuvre operations and is ideal to cover daily operations.

The semi-automatic tilting of the skip is helped by an electronic system that controls the forwarding or the backing speed guided by a knob accelerator, making the discharge secure and practical even in closed environments, respecting the anti pollution normative for the noise and exhaust fumes emission.

The tilting system of the Dumper gives the possibility to equip and change rapidly different types of accessories, depending on the expected use.

Our electric vehicles are not only CE certified but, more than 80% of the range is covered by the UL certification, which guarantees its suitability to the standards applicable in relation to potential risk of fire, electric shock and mechanical hazards.