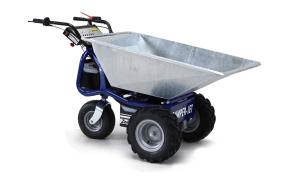

# DUMPER JET

CERTIFIED

500 кв **2,5** м (1.102 LB)

(98,4")

DUMPER JET is a professional electric wheelbarrow designed to work with loads up to 500 kg / 1102 lbs.

It gives the user confidence, increasing the handiness in the manoeuvre operations and is ideal to cover daily operations.

The semi-automatic tilting of the skip is helped by an electronic system that controls the forwarding or the backing speed guided by a knob accelerator, making the discharge secure and practical even in closed environments, respecting the anti pollution normative for the noise and exhaust fumes emission.

The tilting system of the Dumper gives the possibility to equip and change rapidly different types of accessories, depending on the expected use.

Our electric vehicles are not only CE certified but, more than 80% of the range is covered by the UL certification, which guarantees its suitability to the standards applicable in relation to potential risk of fire, electric shock and mechanical hazards.