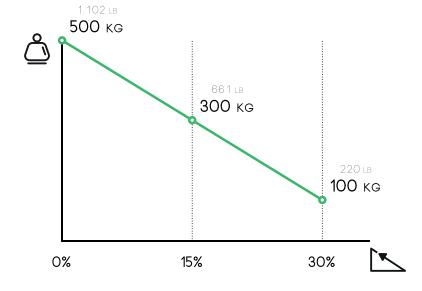

s in the manoeuvre operations and is ideal to cover daily operations.

The semi-automatic tilting of the skip is helped by an electronic system that controls the forwarding or the backing speed guided by a knob accelerator, making the discharge secure and practical even in closed environments, respecting the anti pollution normative for the noise and exhaust fumes emission.

The tilting system of the Dumper gives the possibility to equip and change rapidly different types of accessories, depending on the expected use.

Our electric vehicles are not only CE certified but, more than 80% of the range is covered by the UL certification, which guarantees its suitability to the standards applicable in relation to potential risk of fire, electric shock and mechanical hazards.

### LOAD CAPACITY









## MOST POPULAR ACCESSORIES



GALVANIZED SKIP 180 L



GALVANIZED SKIP 250 L



BOTTOM SKIP REINFORCE



TURF TYRES + SNOW CHAINS KIT



# DUMPER JET

# AVAILABLE ACCESSORIES





ASSEMBLY

SKIPS

### FOR FURTHER INFORMATION VISIT:



www.zallys.com









#### AUTHORIZED DEALER